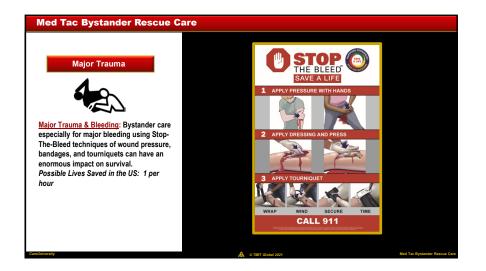

#### Med Tac Bystander Rescue Care

Transportation

Non-traffic Related Vehicular Accidents: The incidence of non-traffic related driveover accidents near schools and home is greater than 50 per week. More than 60% of the drivers are a parent or friend. Possible Lives Saved in the US: Including adults, there are 1,900 deaths per year; many are preventable.