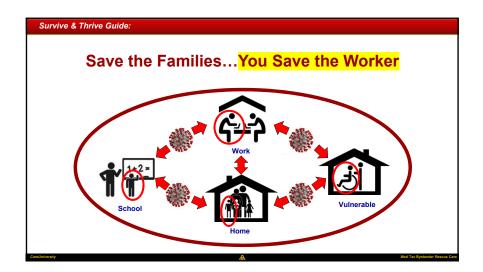

# The Next Normal: Our Family Safety Plan

#### Survive & Thrive Guide: Protecting Your Family

#### Family Health Safety Plans

Recovery: Follow up care of the family member after an event. Returning to normal family activities after a family member is infected and isolated, hospitalized, or under quarantine."