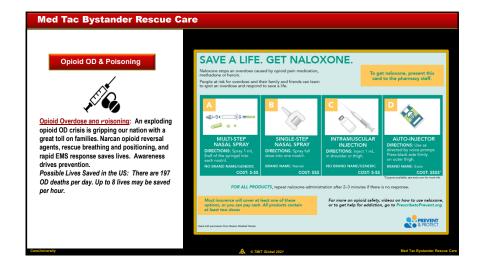

#### Med Tac Bystander Rescue Care

Transportation

Non-traffic Related Vehicular Accidents: The incidence of non-traffic related driveover accidents near schools and home is greater than 50 per week. More than 60% of the drivers are a parent or friend. Possible Lives Saved in the US: Including adults, there are 1,900 deaths per year; many are preventable.