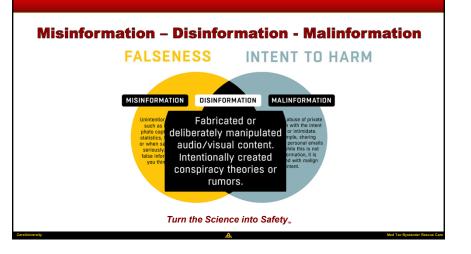

### Fraud in the COVID Ecosystem

- ✓ Layers of Protection
- Misinformation and Disinformation
- Waning Immunity and Vigilance
- Reinfections and Long COVID
- Preventable Holiday Risks

أزجر

# Fraud in the COVID Ecosystem

# ✓ Layers of Protection

- ✓ Misinformation and Disinformation
- Waning Immunity and Vigilance
- Reinfections and Long COVID
- Preventable Holiday Risks

الخر

Coronavirus Care Community of Practice

# Fraud in the COVID Ecosystem

✓ Layers of Protection

曲

ራ\_->

- $\checkmark$  Misinformation and Disinformation
- ✓ Waning Immunity and Vigilance
- Reinfections and Long COVID
- Preventable Holiday Risks