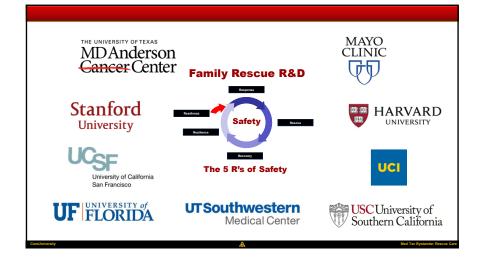

# The Next Normal: Our Family Safety Plan

#### Family Health Safety Plans

Recovery: Follow up care of the family member after an event. Returning to normal family activities after a family member is infected and isolated, hospitalized, or under quarantine."