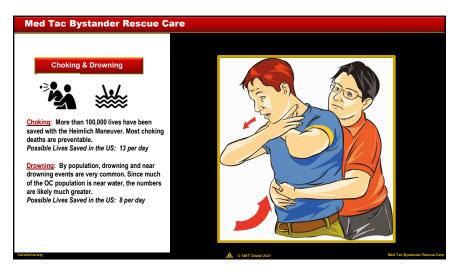

#### Med Tac Bystander Rescue Care

Transportation

Non-traffic Related Vehicular Accidents: The incidence of non-traffic related driveover accidents near schools and home is greater than 50 per week. More than 60% of the drivers are a parent or friend. Possible Lives Saved in the US: Including adults, there are 1,900 deaths per year; many are preventable.