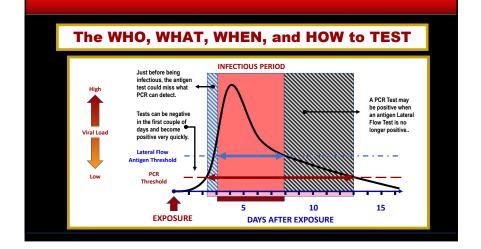

### Most Important Tests: PCR & Rapid Antigen

Coronavirus CareBystander Rescue CareCommunity of PracticeCareUniversity Series