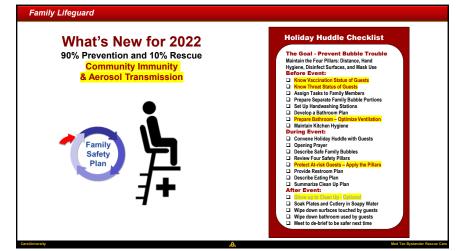

# Family Huddle Checklist The Gal - Prevent Bubble Trouble Maintain the Gur Dillsr: Distance, Mark Use, Hard Hygene, and Disinted Surfaces. Barton E Event Barton E Forder Surfaces. Prepare Barton P Tables. Prepare Barton P Tables. Prepare Barton P Tables. Der Grein Barton P Tables. Der Grein Barton P Tables. Barton P Tables. Barton P Tables. Prepare Barton P Hindle with Crusts. Barton F Hindle with Crusts. Barton P Hans. Barton P Bans. Metro Surfaces. Wite Grow Surfaces. </