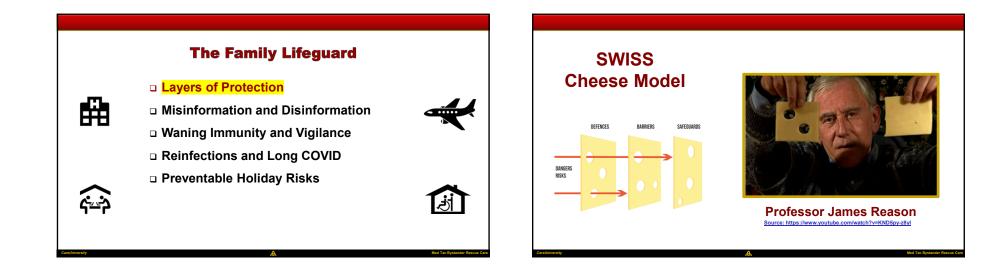

### Fraud in the COVID Ecosystem

- ✓ Layers of Protection
- Misinformation and Disinformation
- Waning Immunity and Vigilance
- Reinfections and Long COVID
- Preventable Holiday Risks

أزجر

# Fraud in the COVID Ecosystem

# ✓ Layers of Protection

- ✓ Misinformation and Disinformation
- Waning Immunity and Vigilance
- Reinfections and Long COVID
- Preventable Holiday Risks

الخر

Coronavirus Care Community of Practice

# Fraud in the COVID Ecosystem

✓ Layers of Protection

曲

ራ\_->

- $\checkmark$  Misinformation and Disinformation
- ✓ Waning Immunity and Vigilance
- Reinfections and Long COVID
- Preventable Holiday Risks