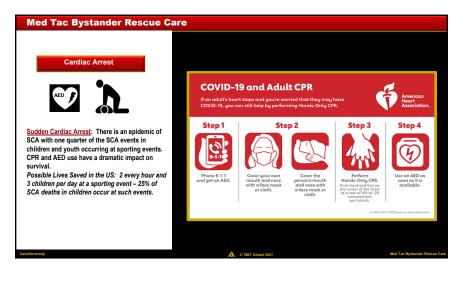

#### Med Tac Bystander Rescue Care

Transportation

Non-traffic Related Vehicular Accidents: The incidence of non-traffic related driveover accidents near schools and home is greater than 50 per week. More than 60% of the drivers are a parent or friend. Possible Lives Saved in the US: Including adults, there are 1,900 deaths per year; many are preventable.