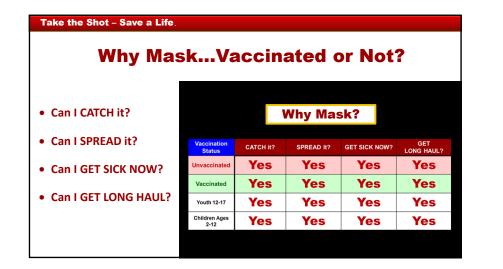

### Most Important Tests: PCR & Rapid Antigen

Coronavirus CareBystander Rescue CareCommunity of PracticeCareUniversity Series