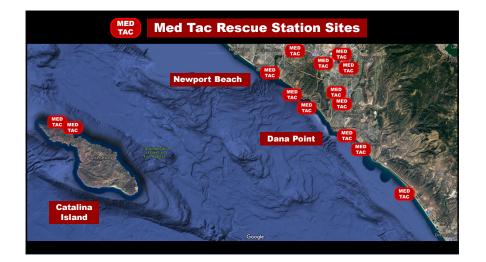

rning to normal family activities after a family member is infected and isolated, hospitalized, or under quarantine."







Fight the Good Fight...

Finish the Race...

Keep the Faith...

















# **Med Tac Rescue Stations**





# <image><image>

Full Rescue Station

#### **Rescue Station Stand:**

- Treated Wood
  Stainless Steel and Bronze
- Cleats Aluminum Signage
- Quick Release Bungie Cords for easy access

#### **Rescue Gear:**

- Dedicated 911 phone
- Soft Rescue Tubes
- **Rescue Surfboard**
- Spine board

#### Care Case of Rescue Gear



#### **Care Case:**

- AED
- Stop the Bleed Kits
- CPR Rescue Masks
- COVID Safety Gear

#### **Approved by Advisors:**

- OC Lifeguards
- Laguna Beach Lifeguards
- Emergency Medicine MDs
- Critical Care MDs
- Infection Control Experts









# 23









#### Med Tac Bystander Rescue Care

Transportation



Non-traffic Related Vehicular Accidents: The incidence of non-traffic related driveover accidents near schools and home is greater than 50 per week. More than 60% of the drivers are a parent or friend. Possible Lives Saved in the US: Including adults, there are 1,900 deaths per year; many are preventable.



# Bullying Model Sector Bullying & Workplace Violence: Bullying & Workplace Violence:

A © TMIT Global 2021