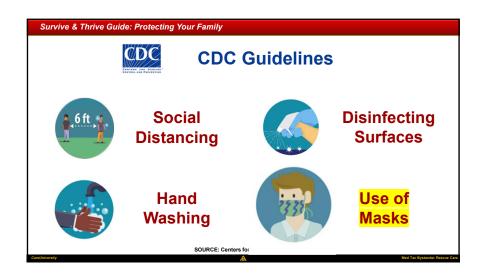

Med Tac Bystander Rescue Care Program Co-lead Lifeguard Surf Program Junior Med Tac Instructor **Certified Lifeguard** 







#### Family Lifeguard

# Holidays, Spring Break, Ski Week, and Vacations



# Family Huddle Checklist The Gal - Prevent Bubble Trouble Maintain the Gur Dillsr: Distance, Mark Use, Hard Hygene, and Disinted Surfaces. Barton E Event Barton E Forder Surfaces. Prepare Barton P Tables. Prepare Barton P Tables. Prepare Barton P Tables. Der Grein Barton P Tables. Der Grein Barton P Tables. Barton P Tables. Barton P Tables. Prepare Barton P Hindle with Crusts. Barton F Hindle with Crusts. Barton P Hans. Barton P Bans. Metro Surfaces. Wite Grow Surfaces. </













9



# Masks: Filter, Fit, and Finish







N95 Mask

曲

<u>مَن</u>يمَ

Surgical Mask

**Cloth Mask** 



### Fraud in the COVID Ecosystem

- ✓ Layers of Protection
- Misinformation and Disinformation
- Waning Immunity and Vigilance
- Reinfections and Long COVID
- Preventable Holiday Risks











أزجر



# Fraud in the COVID Ecosystem



# ✓ Layers of Protection

- ✓ Misinformation and Disinformation
- Waning Immunity and Vigilance
- Reinfections and Long COVID
- Preventable Holiday Risks























الخر



Coronavirus Care Community of Practice

# Message from Frontline Caregivers



# Heather Foster RN

Rural Caregiver Winner Pete Conrad Global Patient Safety Award TMIT Infection Prevention Nursing Lead



**Bystander Rescue Care** 

CareUniversity Series

# Fraud in the COVID Ecosystem

✓ Layers of Protection

曲

ራ\_->

- $\checkmark$  Misinformation and Disinformation
- ✓