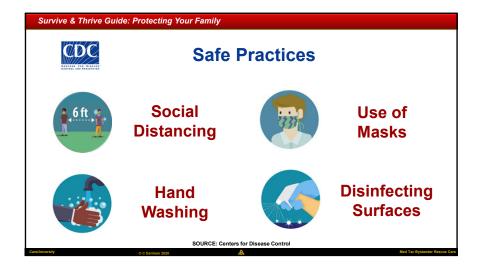

| Med Tac Bystander Rescue Care                  |  |































**Coronavirus Care Community of Practice**  **Bystander Rescue Care CareUniversity Series** 

# Family Lifeguard Update for 2022



Award Winning Educator Med Tac Master Instructor Eagle Scout Advisor Merit Badge Counselor



Charles R. Denham III

**High School Student** Co-founder Med Tac Bystander Rescue Care Program Co-lead Lifeguard Surf Program Junior Med Tac Instructor **Certified Lifeguard** 







#### Family Lifeguard

# Holidays, Spring Break, Ski Week, and Vacations



# Family Huddle Checklist The Gal - Prevent Bubble Trouble Maintain the Gur Dillsr: Distance, Mark Use, Hard Hygene, and Disinted Surfaces. Barton E Event Barton E Forder Surfaces. Prepare Barton P Tables. Prepare Barton P Tables. Prepare Barton P Tables. Der Grein Barton P Tables. Der Grein Barton P Tables. Barton P Tables. Barton P Tables. Prepare Barton P Hindle with Crusts. Barton F Hindle with Crusts. Barton P Hans. Barton P Bans. Metro Surfaces. Wite Grow Surfaces. </













9



# Masks: Filter, Fit, and Finish







N95 Mask

曲

<u>مَن</u>يمَ

Surgical Mask

**Cloth Mask** 



### Fraud in the COVID Ecosystem

- ✓ Layers of Protection
- Misinformation and Disinformation
- Waning Immunity and Vigila