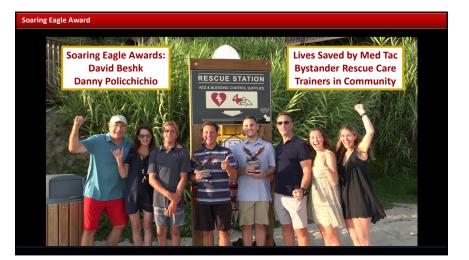

Most Important Tests: PCR & Rapid Antigen







Coronavirus CareBystander Rescue CareCommunity of PracticeCareUniversity Series

# The Next Normal: Our Family Safety Plan



#### Gregory H. Botz, MD, FCCM

Professor of Anesthesiology and Critical Care UT MD Anderson Cancer Center, Houston, TX Adjunct Clinical Professor, Department of Anesthesiology Stanford University School of Medicine, Stanford, CA



#### Survive & Thrive Guide: Protecting Your Family

#### Family Health Safety Plans



Recovery: Follow up care of the family member after an event. Returning to normal family activities after a family member is infected and isolated, hospitalized, or under quarantine."







Fight the Good Fight...

Finish the Race...

Keep the Faith...

















# **Med Tac Rescue Stations**





# <image><image>

Full Rescue Station

#### **Rescue Station Stand:**

- Treated Wood
  Stainless Steel and Bronze
- Cleats Aluminum Signage
- Quick Release Bungie Cords for easy access

#### **Rescue Gear:**

- Dedicated 911 phone
- Soft Rescue Tubes
- **Rescue Surfboard**
- Spine board

#### Care Case of Rescue Gear



#### **Care Case:**

- AED
- Stop the Bleed Kits
- CPR Rescue Masks
- COVID Safety Gear

#### **Approved by Advisors:**

- OC Lifeguards
- Laguna Beach Lifeguards
- Emergency Medicine MDs
- Critical Care MDs
- Infection Control Experts









# 23









#### Med Tac Bystander Rescue Care

Transportation



Non-traffic Related Vehicular Accidents: The incidence of non-traffic related driveover accidents near schools and home is greater than 50 per week. More than 60%