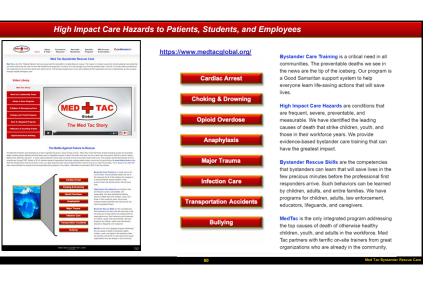

#### Med Tac Bystander Rescue Care

Transportation

Non-traffic Related Vehicular Accidents: The incidence of non-traffic related driveover accidents near schools and home is greater than 50 per week. More than 60% of the drivers are a parent or friend. Possible Lives Saved in the US: Including adults, there are 1,900 deaths per year; many are preventable.