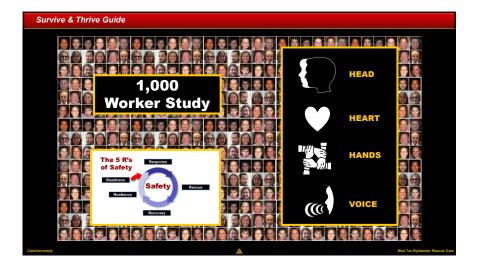

| Med Tac Bystander Rescue Care                  |  |































**Coronavirus Care Community of Practice**  **Bystander Rescue Care CareUniversity Series** 

# Family Lifeguard Update for 2022



Award Winning Educator Med Tac Master Instructor Eagle Scout Advisor Merit Badge Counselor



Charles R. Denham III

**High School Student** Co-founder Med Tac Bystander Rescue Care Program Co-lead Lifeguard Surf Program Junior Med Tac Instructor **Certified Lifeguard** 







#### Family Lifeguard

# Holidays, Spring Break, Ski Week, and Vacations



# Family Huddle Checklist The Gal - Prevent Bubble Trouble Maintain the Gur Dillsr: Distance, Mark Use, Hard Hygene, and Disinted Surfaces. Barton E Event Barton E Forder Surfaces. Prepare Barton P Tables. Prepare Barton P Tables. Prepare Barton P Tables. Der Grein Barton P Tables. Der Grein Barton P Tables.