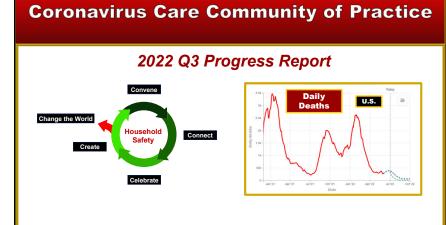

| Med Tac Bystander Rescue Care                  |  |































**Coronavirus Care Community of Practice**  **Bystander Rescue Care CareUniversity Series** 

# Family Lifeguard Update for 2022



Award Winning Educator Med Tac Master Instructor Eagle Scout Advisor Merit Badge Counselor



Charles R. Denham III

**High School Student** Co-founder Med Tac Bystander Rescue Care Program Co-lead Lifeguard Surf Program Junior Med Tac Instructor **Certified Lifeguard** 







#### Family Lifeguard

# Holidays, Spring Break, Ski Week, and Vacations



# Family Huddle Checklist The Gal - Prevent Bubble Trouble Maintain the Gur Dillsr: Distance, Mark Use, Hard Hygene, and Disinted Surfaces. Barton E Event Barton E Forder Surfaces. Prepare Barton P Tables. Prepare Barton P Tables. Prepare Barton P Tables. Der Grein Barton P Tables. De