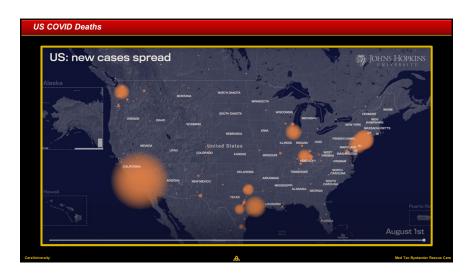

| Coronavirus Care<br>Community of Practice | Bystander Rescue Care<br>CareUniversity Series                                                                                   |                                                                                                                                                                    | Coronavirus Care<br>Community of Practice