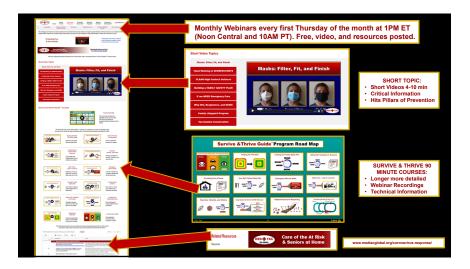

# Masks: Filter, Fit, and Finish

N95 Mask

曲

<u>مَن</u>يمَ

Surgical Mask

**Cloth Mask** 