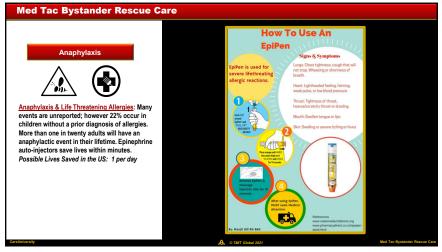

#### Med Tac Bystander Rescue Care

Transportation

Non-traffic Related Vehicular Accidents: The incidence of non-traffic related driveover accidents near schools and home is greater than 50 per week. More than 60% of the drivers are a parent or friend. Possible Lives Saved in the US: Including adults, there are 1,900 deaths per year; many are preventable.