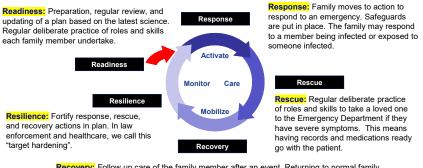

#### Family Health Safety Plans

Recovery: Follow up care of the family member after an event. Returning to normal family activities after a family member is infected and isolated, hospitalized, or under quarantine."