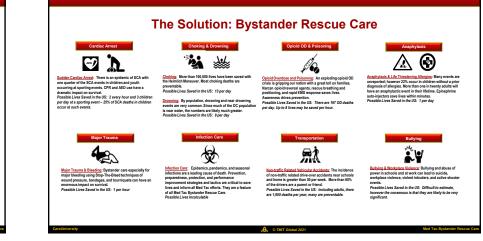

#### Med Tac Bystander Rescue Care

Transportation

Non-traffic Related Vehicular Accidents: The incidence of non-traffic related driveover accidents near schools and home is greater than 50 per week. More than 60% of the drivers are a parent or friend. Possible Lives Saved in the US: Including adults, there are 1,900 deaths per year; many are preventable.

# Bullying Model Sector Bullying & Workplace Violence: Bullying & Workplace Violence:

A © TMIT Global 2021