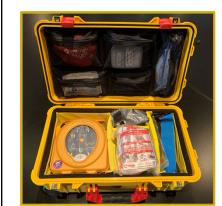

#### Care Case of Rescue Gear

#### **Care Case:**

- AED
- Stop the Bleed Kits
- CPR Rescue Masks
- COVID Safety Gear