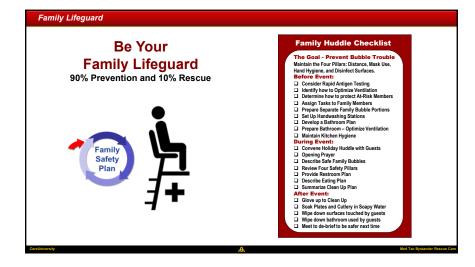

# Family Huddle Checklist The Gal - Prevent Bubble Trouble Maintain the Gur Dillsr: Distance, Mark Use, Hard Hygene, and Disinted Surfaces. Barton E Event Barton E Forder Surfaces. Prepare Barton P Tables. Prepare Barton P Tables. Prepare Barton P Tables. Der Grein Barton P Tables. Der Grein Barton P Tables. Barton P Tables. Barton P Tables. Prepare Barton P Hindle with Crusts. Barton F Hindle with Crusts. Barton P Hans. Barton P Bans. Metro Surfaces. Wite Grow Surfaces. </