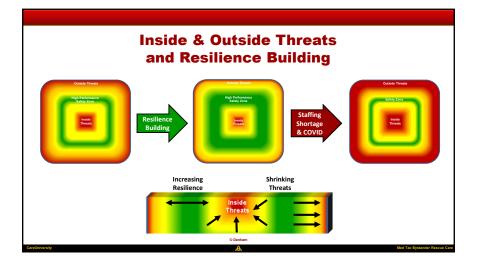

# Fraud in the COVID Ecosystem

✓ Layers of Protection

曲

ራ\_->

- $\checkmark$  Misinformation and Disinformation
- ✓ Waning Immunity and Vigilance
- Reinfections and Long COVID
- Preventable Holiday Risks