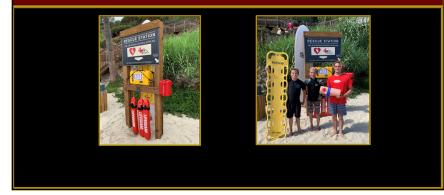

# **Med Tac Rescue Stations**

# <image><image>

Full Rescue Station

#### **Rescue Station Stand:**

- Treated Wood
  Stainless Steel and Bronze
- Cleats Aluminum Signage
- Quick Release Bungie Cords for easy access

#### **Rescue Gear:**

- Dedicated 911 phone
- Soft Rescue Tubes
- **Rescue Surfboard**
- Spine board

#### Care Case of Rescue Gear

#### **Care Case:**

- AED
- Stop the Bleed Kits
- CPR Rescue Masks
- COVID Safety Gear

#### **Approved by Advisors:**

- OC Lifeguards
- Laguna Beach Lifeguards
- Emergency Medicine MDs
- Critical Care MDs
- Infection Control Experts