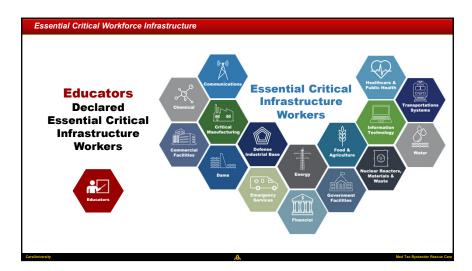

| Med Tac Bystander Rescue Care                  |  |































**Coronavirus Care Community of Practice**  **Bystander Rescue Care CareUniversity Series** 

# Family Lifeguard Update for 2022



Award Winning Educator Med Tac Master Instructor Eagle Scout Advisor Merit Badge Counselor



Charles R. Denham III

**High School Student** Co-founder Med Tac Bystander Rescue Care Program Co-lead Lifeguard Surf Program Junior Med Tac Instructor **Certified Lifeguard** 







#### Family Lifeguard

# Holidays, Spring Break, Ski Week, and Vacations



# Family Huddle Checklist The Gal - Prevent Bubble Trouble Maintain the Gur Dillsr: Distance, Mark Use, Hard Hygene, and Disinted Surfaces. Barton E Event Barton E Forder Surfaces. Prepare Barton P Tables. Prepare Barton P Tables. Prepare Barton P Tables. Der Grein Barton P Tables. Der Grein Barton P T