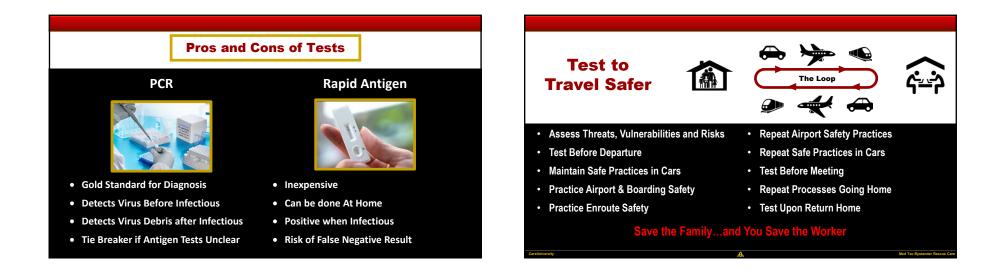

### Most Important Tests: PCR & Rapid Antigen

Coronavirus CareBystander Rescue CareCommunity of PracticeCareUniversity Series