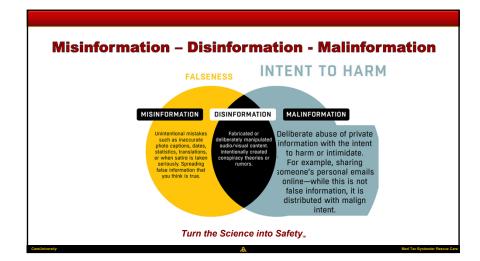

### Fraud in the COVID Ecosystem

- ✓ Layers of Protection
- Misinformation and Disinformation
- Waning Immunity and Vigilance
- Reinfections and Long COVID
- Preventable Holiday Risks

أزجر

# Fraud in the COVID Ecosystem

# ✓ Layers of Protection

- ✓ Misinformation and Disinformation
- Waning Immunity and Vigilance
- Reinfections and Long COVID
- Preventable Holiday Risks

الخر

Coronavirus Care Community of Practice

# Fraud in the COVID Ecosystem

✓ Layers of Protection

曲

ራ\_->

- $\checkmark$  Misinformation and Disinformation
- ✓ Waning Immunity and Vigilance
- Reinfections and Long COVID
- Preventable Holiday Risks