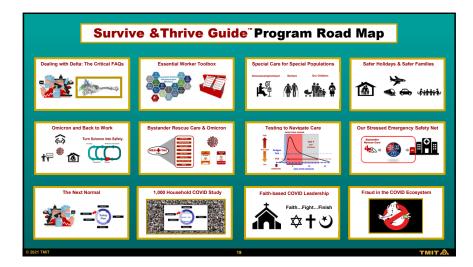

| Med Tac Bystander Rescue Care                  |  |































**Coronavirus Care Community of Practice**  **Bystander Rescue Care CareUniversity Series** 

# Family Lifeguard Update for 2022



Award Winning Educator Med Tac Master Instructor Eagle Scout Advisor Merit Badge Counselor



Charles R. Denham III

**High School Student** Co-founder Med Tac Bystander Rescue Care Program Co-lead Lifeguard Surf Program Junior Med Tac Instructor **Certified Lifeguard** 







#### Family Lifeguard

# Holidays, Spring Break, Ski Week, and Vacations



# Family Huddle Checklist The Gal - Prevent Bubble Trouble Maintain the Gur Dillsr: Distance, Mark Use, Hard Hygene, and Disinted Surfaces. Barton E Event Barton E Forder Surfaces. Prepare Barton P Tables. Prepare Barton P Tables. Prepare Barton P Tables. Der Grein Barton P Tables. Der Grein Bart