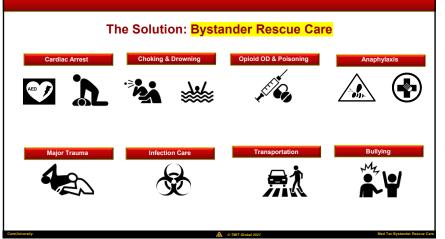

#### Med Tac Bystander Rescue Care

Transportation

Non-traffic Related Vehicular Accidents: The incidence of non-traffic related driveover accidents near schools and home is greater than 50 per week. More than 60% of the drivers are a parent or friend. Possible Lives Saved in the US: Including adults, there are 1,900 deaths per year; many are preventable.