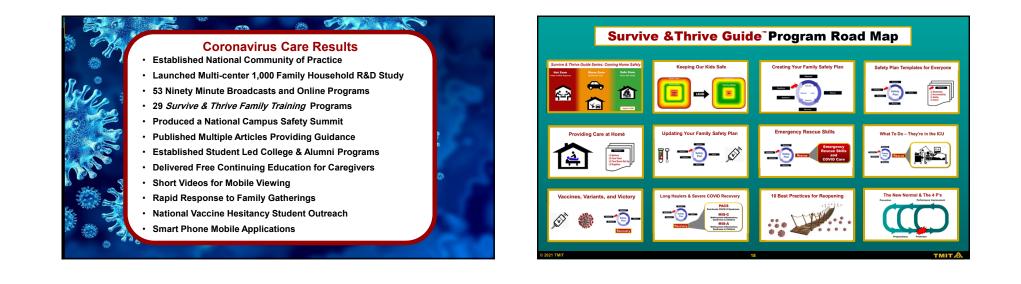

| Med Tac Bystander Rescue Care                  |  |































**Coronavirus Care Community of Practice**  **Bystander Rescue Care CareUniversity Series** 

# Family Lifeguard Update for 2022



Award Winning Educator Med Tac Master Instructor Eagle Scout Advisor Merit Badge Counselor



Charles R. Denham III

**High School Student** Co-founder Med Tac Bystander Rescue Care Program Co-lead Lifeguard Surf Program Junior Med Tac Instructor **Certified Lifeguard** 







#### Family Lifeguard

# Holidays, Spring Break, Ski Week, and Vacations



# Family Huddle Checklist The Gal - Prevent Bubble Trouble Maintain the Gur Dillsr: Distance, Mark Use, Hard Hygene, and Disinted Surfaces. Barton E Event Barton E Forder Surfaces. Prepare Barton P Tables. Prepare Barton P Tables. Prepare Barton P Tables. Der Grein Barton P Tables. Der Grein Ba