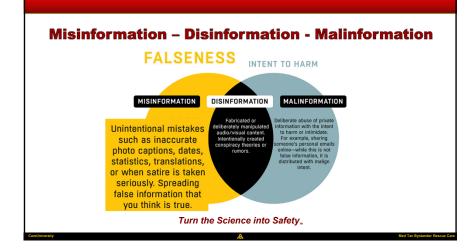

### Fraud in the COVID Ecosystem

- ✓ Layers of Protection
- Misinformation and Disinformation
- Waning Immunity and Vigilance
- Reinfections and Long COVID
- Preventable Holiday Risks

أزجر

# Fraud in the COVID Ecosystem

# ✓ Layers of Protection

- ✓ Misinformation and Disinformation
- Waning Immunity and Vigilance
- Reinfections and Long COVID
- Preventable Holiday Risks

الخر

Coronavirus Care Community of Practice

# Fraud in the COVID Ecosystem

✓ Layers of Protection

曲

ራ\_->

- $\checkmark$  Misinformation and Disinformation
- ✓ Waning Immunity and Vigilance
- Reinfections and Long COVID
- Preventable Holiday Risks