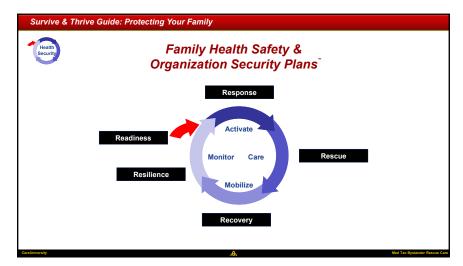

ersity Series

Vaccines, Variants, and The Road to Victory:

A Survive & Thrive Guide™



**Randal Styner** 

Director of Emergency Management University of California at Irvine



Med Tac Bystander Rescue



Coronavirus Care
Community of Practice

Bystander Rescue Care CareUniversity Series

Vaccines, Variants, and The Road to Victory:

A Survive & Thrive Guide™



**Manue Lopez** 

District Executive El Camino Real District Orange County Scout Council Med Tac Scout Program



....



Coronavirus Care
Community of Practice

Bystander Rescue Care CareUniversity Series

Vaccines, Variants, and The Road to Victory:

A Survive & Thrive Guide™



**Heather Foster RN BSN** 

Frontline Nurse Infection Prevention Advisor Patient Safety Advocate Dolores Colorado



Med Tac Bystander Rescue







































Fight the Good Fight

Finish the Race

Keep the Faith