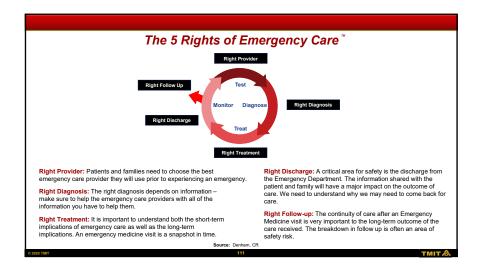

*Randal Styner** 

Director of Emergency Management University of California at Irvine



Med Tac Bystander Rescue



Coronavirus Care
Community of Practice

Bystander Rescue Care CareUniversity Series

Vaccines, Variants, and The Road to Victory:

A Survive & Thrive Guide™



**Manue Lopez** 

District Executive El Camino Real District Orange County Scout Council Med Tac Scout Program



....



Coronavirus Care
Community of Practice

Bystander Rescue Care CareUniversity Series

Vaccines, Variants, and The Road to Victory:

A Survive & Thrive Guide™



**Heather Foster RN BSN** 

Frontline Nurse Infection Prevention Advisor Patient Safety Advocate Dolores Colorado



Med Tac Bystander Rescue







































Fight the Good Fight

Finish the Race

Keep the Faith