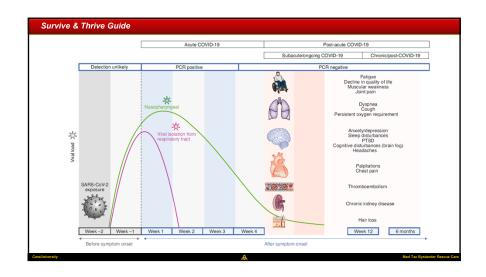

ariants, and The Road to Victory:

A Survive & Thrive Guide™



**Randal Styner** 

Director of Emergency Management University of California at Irvine



Med Tac Bystander Rescue



Coronavirus Care
Community of Practice

Bystander Rescue Care CareUniversity Series

Vaccines, Variants, and The Road to Victory:

A Survive & Thrive Guide™



**Manue Lopez** 

District Executive El Camino Real District Orange County Scout Council Med Tac Scout Program



....



Coronavirus Care
Community of Practice

Bystander Rescue Care CareUniversity Series

Vaccines, Variants, and The Road to Victory:

A Survive & Thrive Guide™



**Heather Foster RN BSN** 

Frontline Nurse Infection Prevention Advisor Patient Safety Advocate Dolores Colorado



Med Tac Bystander Rescue







































Fight the Good Fight

Finish the Race

Keep the Faith