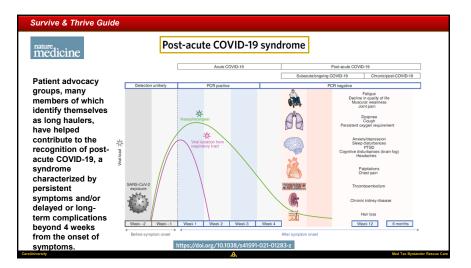

Variants, and The Road to Victory:

A Survive & Thrive Guide™



**Randal Styner** 

Director of Emergency Management University of California at Irvine



Med Tac Bystander Rescue



Coronavirus Care
Community of Practice

Bystander Rescue Care CareUniversity Series

Vaccines, Variants, and The Road to Victory:

A Survive & Thrive Guide™



**Manue Lopez** 

District Executive El Camino Real District Orange County Scout Council Med Tac Scout Program



....



Coronavirus Care
Community of Practice

Bystander Rescue Care CareUniversity Series

Vaccines, Variants, and The Road to Victory:

A Survive & Thrive Guide™



**Heather Foster RN BSN** 

Frontline Nurse Infection Prevention Advisor Patient Safety Advocate Dolores Colorado



Med Tac Bystander Rescue







































Fight the Good Fight

Finish the Race

Keep the Faith