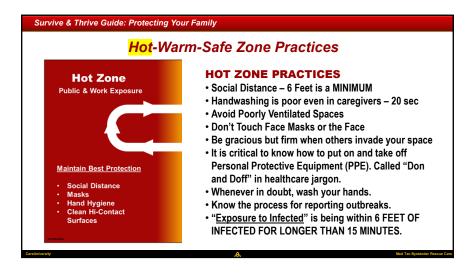

** 

Director of Emergency Management University of California at Irvine



Med Tac Bystander Rescue



Coronavirus Care
Community of Practice

Bystander Rescue Care CareUniversity Series

Vaccines, Variants, and The Road to Victory:

A Survive & Thrive Guide™



**Manue Lopez** 

District Executive El Camino Real District Orange County Scout Council Med Tac Scout Program



....



Coronavirus Care
Community of Practice

Bystander Rescue Care CareUniversity Series

Vaccines, Variants, and The Road to Victory:

A Survive & Thrive Guide™



**Heather Foster RN BSN** 

Frontline Nurse Infection Prevention Advisor Patient Safety Advocate Dolores Colorado



Med Tac Bystander Rescue







































Fight the Good Fight

Finish the Race

Keep the Faith